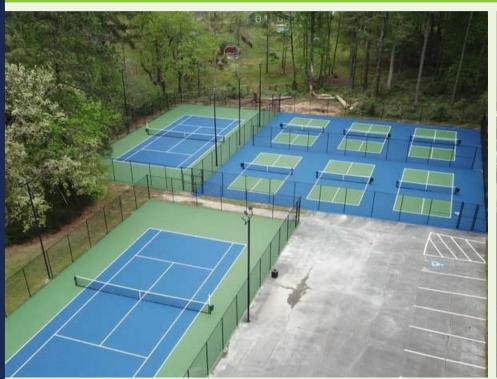

#### SERVICE LEVELS

308 Acres Park Acres
4.8 Miles Paved Trail
1.5 Miles Natural Trail
16+ Miles Bike Trail (Sorba)
+/- 146 Acres Future Property